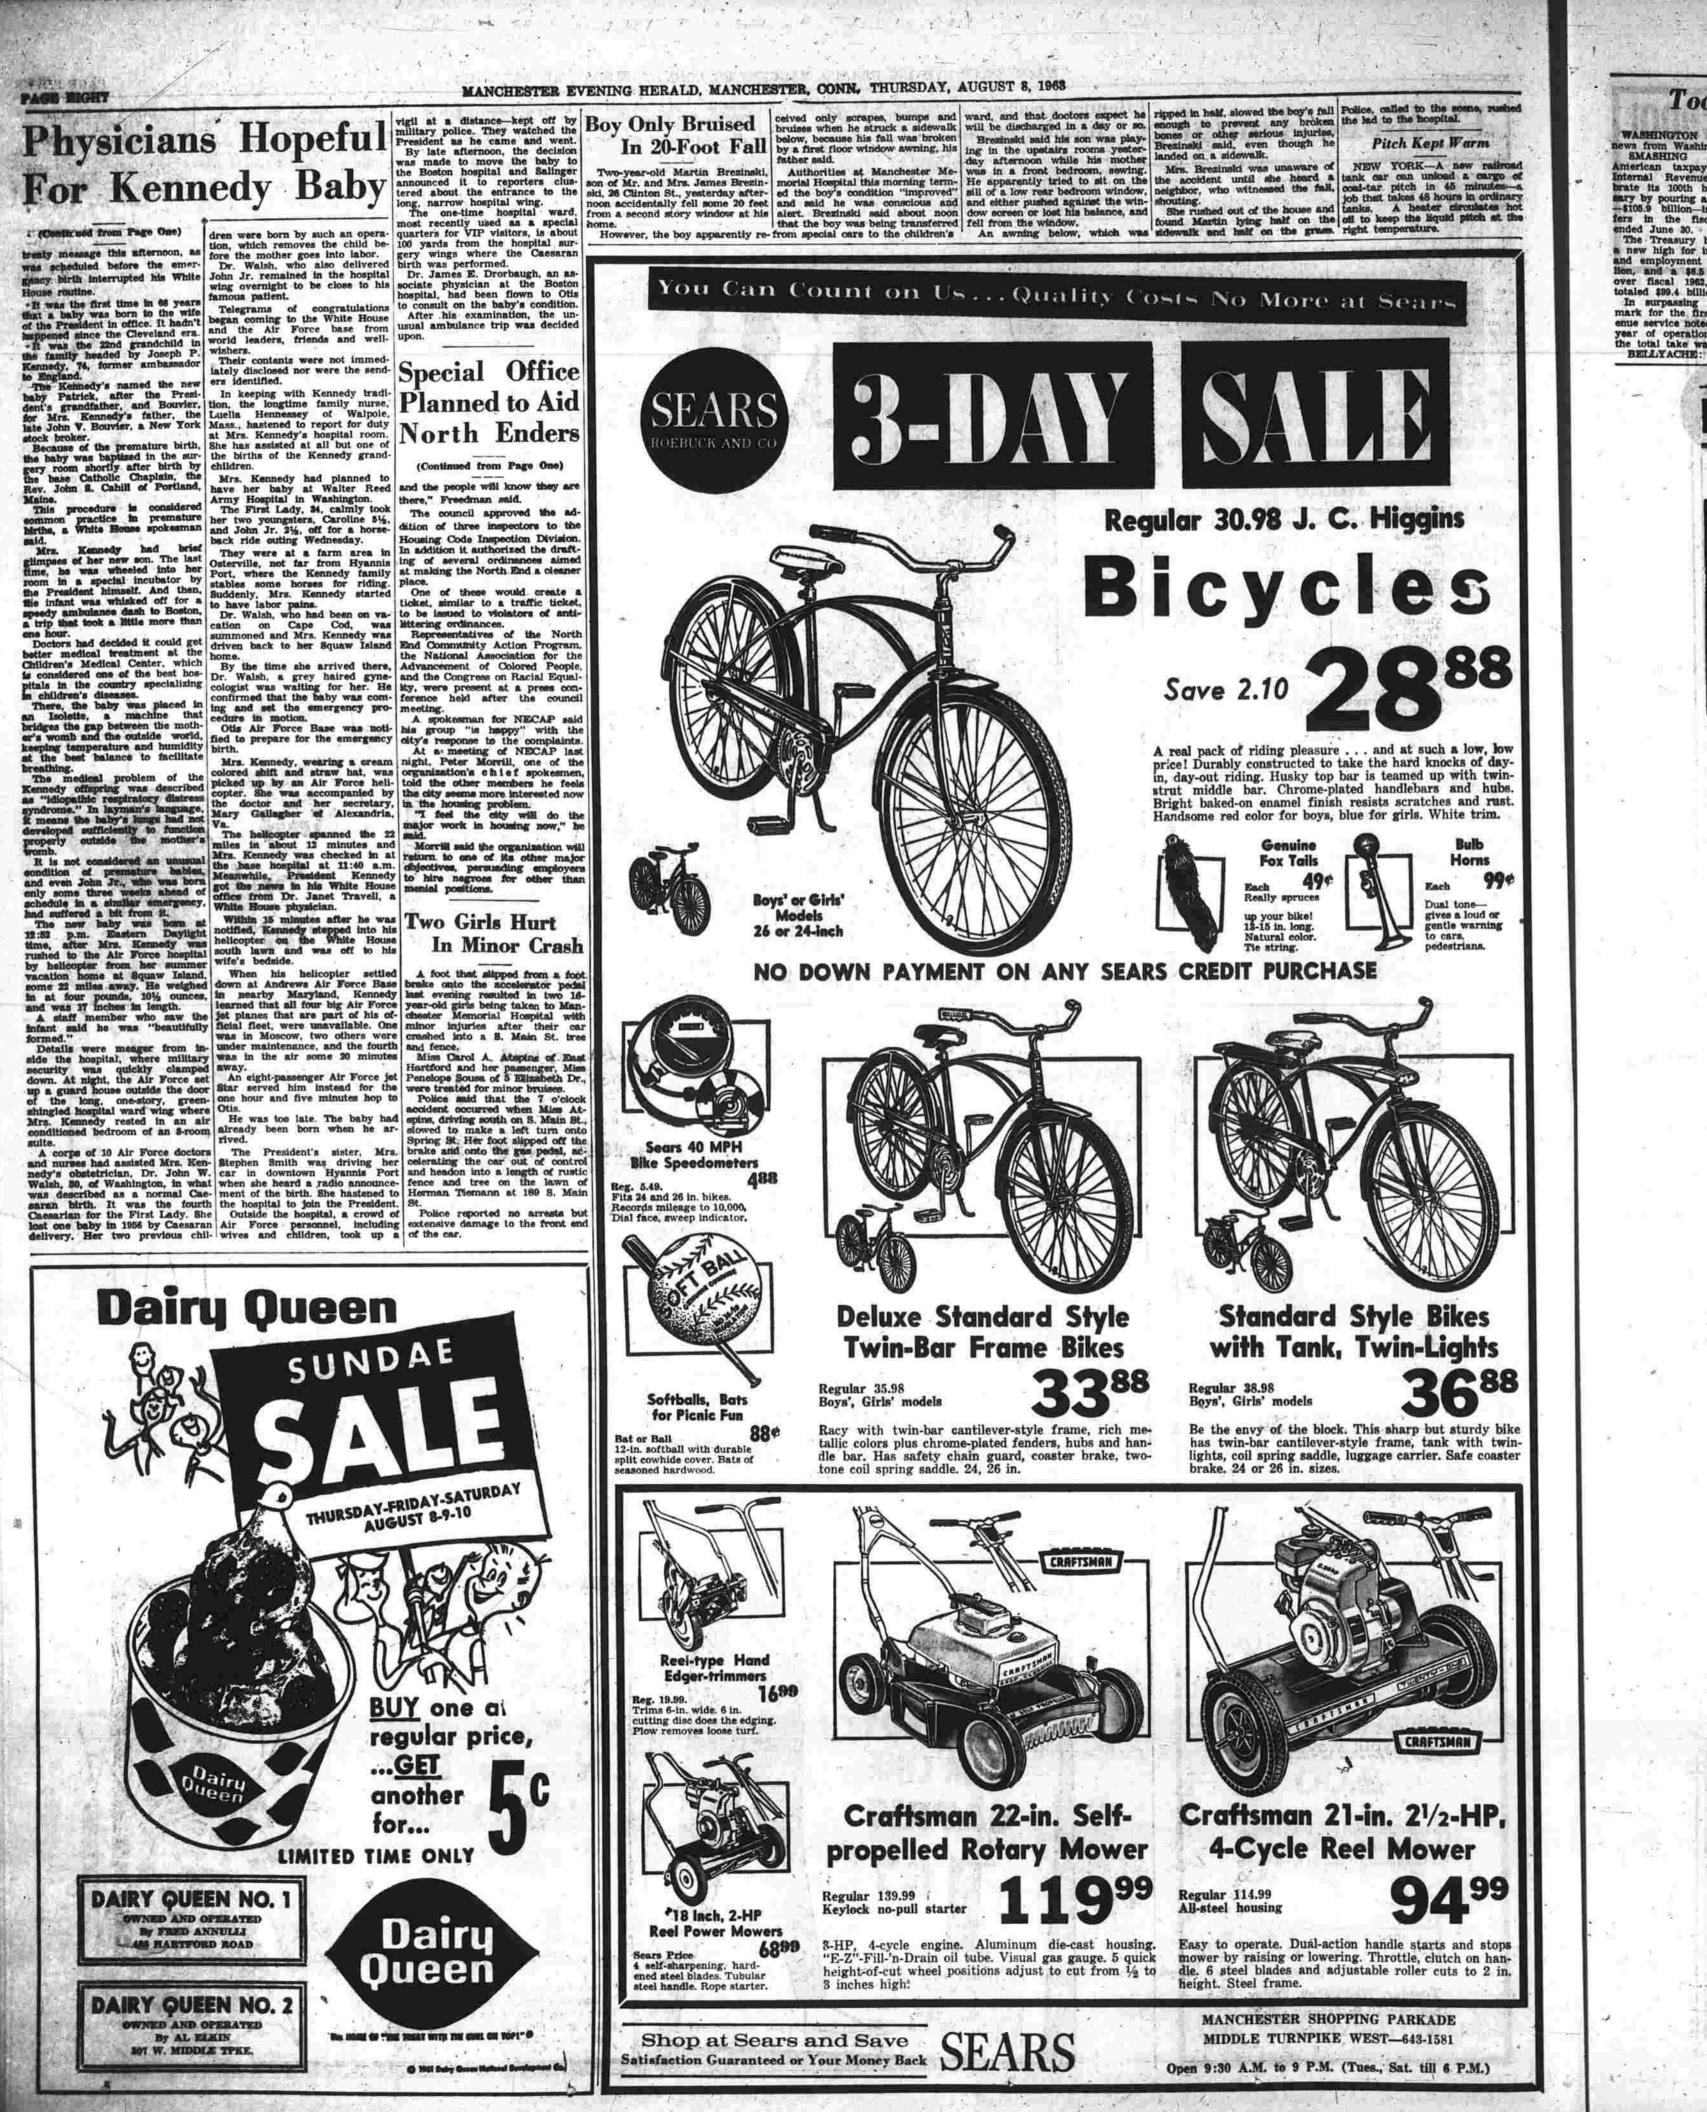

1 (Continued from Page One) treaty message this afternoon, as was scheduled before the emer-gracy birth interrupted his White House routine. 1 was the first time in 66 years int a baby was born to the write the prevident in office it hadn't. 1 was the first time in 66 years int a baby was born to the write the family headed by Joseph P. Kermedy, 74, former ambassador to find in repended in the sopital to the cleveland era. 1 was the 22nd grandchild in the family headed by Joseph P. Kermedy, 74, former ambassador to find seraident in the songtime family nurre, the family headed by Joseph P. The Kenmedy's named the new haby Patrick, after the Freid-tion, the longtime family nurre, the family headed by Joseph P. The Kenmedy's named the new haby Patrick, after the Freid-tion, the longtime family nurre, the family headed by Joseph P. The Kenmedy's named the new haby Patrick, after the Freid-tion, the longtime family nurre, the has assisted at all but one of the births of the kennedy grand-the births of the kennedy

ROUTE 5-SOUTH WINDSOR, CONN. PLENTY OF FREE PARKING

MANCHESTER EVENING HERALD, MANCHESTER, CONN. THURSDAY, AUGUST 8, 1968

s were meager from in-bospital, where military was quickly clamped A night, the Air Force set and house outside the door long, one-story, green-hongital ward wing where emnedy rested in an air med bedroom of an 3-room shingled hospital ward wing where Mrs. Kennedy rested in an air

ader maintenance, and the fourth and fence,

A corps of 10 Air Force doctors and nurses had assisted Mrs. Ken-nedy's obstetrician, Dr. John W. Walsh, 50, of Washington, in what was described as a normal Cae-saran birth. It was the fourth Caesarian for the First Lady. She lost one baby in 1956 by Caesaran delivery. Her two previous chil-