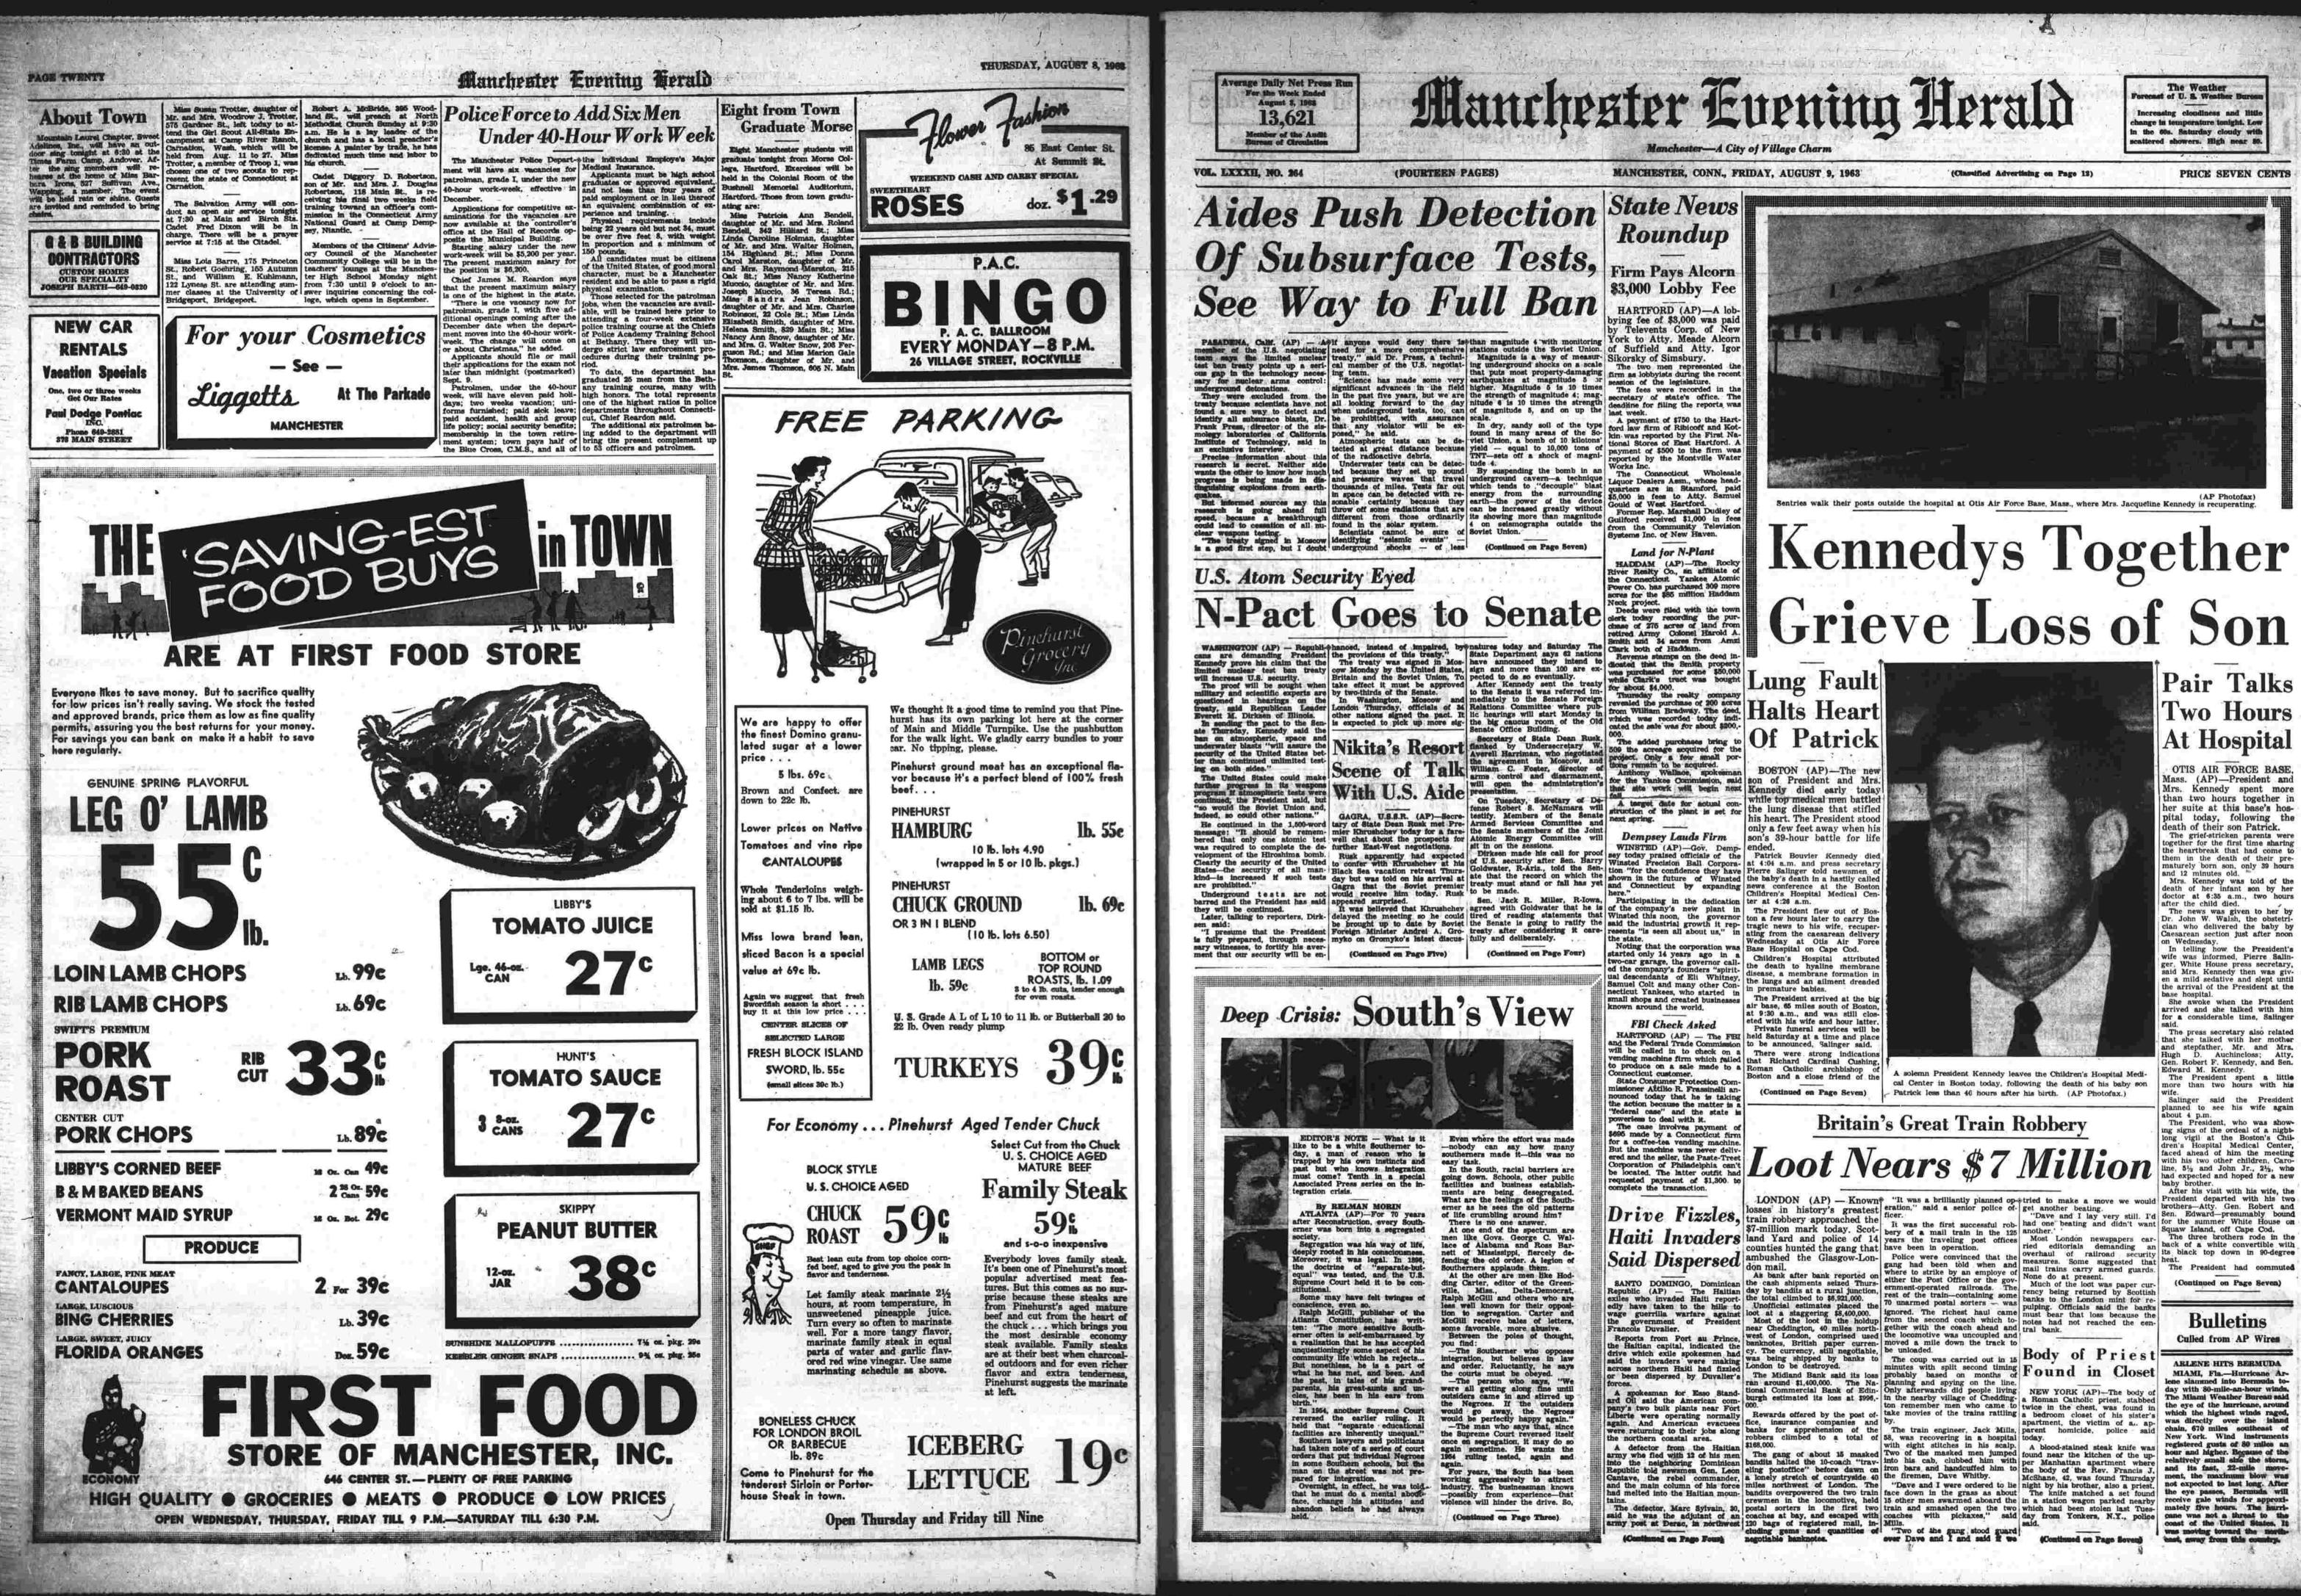

ROUTE 5-SOUTH WINDSOR, CONN. PLENTY OF FREE PARKING

MANCHESTER EVENING HERALD, MANCHESTER, CONN. THURSDAY, AUGUST 8, 1968

s were meager from in-bospital, where military was quickly clamped A night, the Air Force set and house outside the door long, one-story, green-hongital ward wing where emnedy rested in an air med bedroom of an 3-room shingled hospital ward wing where Mrs. Kennedy rested in an air

ader maintenance, and the fourth and fence,

A corps of 10 Air Force doctors and nurses had assisted Mrs. Ken-nedy's obstetrician, Dr. John W. Walsh, 50, of Washington, in what was described as a normal Cae-saran birth. It was the fourth Caesarian for the First Lady. She lost one baby in 1956 by Caesaran delivery. Her two previous chil-

1 (Continued from Page One) treaty message this afternoon, as was scheduled before the emer-gracy birth interrupted his White House routine. 1 was the first time in 66 years int a baby was born to the write the prevident in office it hadn't. 1 was the first time in 66 years int a baby was born to the write the family headed by Joseph P. Kermedy, 74, former ambassador to find in repended in the sopital to the cleveland era. 1 was the 22nd grandchild in the family headed by Joseph P. Kermedy, 74, former ambassador to find seraident in the songtime family nurre, the family headed by Joseph P. The Kenmedy's named the new haby Patrick, after the Freid-tion, the longtime family nurre, the family headed by Joseph P. The Kenmedy's named the new haby Patrick, after the Freid-tion, the longtime family nurre, the family headed by Joseph P. The Kenmedy's named the new haby Patrick, after the Freid-tion, the longtime family nurre, the has assisted at all but one of the births of the kennedy grand-the births of the kennedy